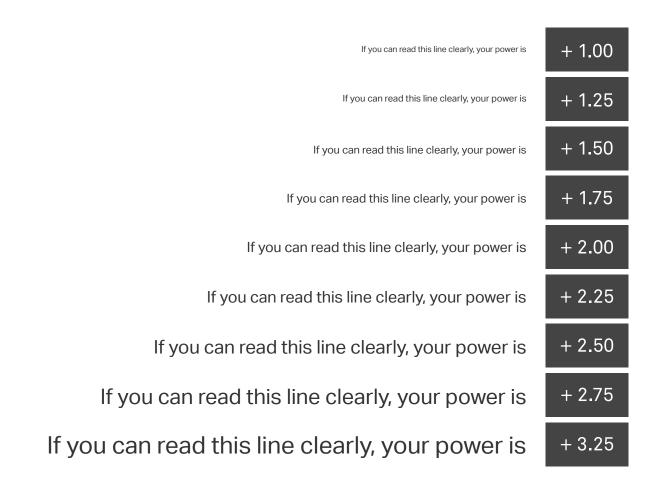

## How to Find your Reading Glasses Strength?

Print the chart at actual size (A4) for accurate result

You simply need to look at the chart below and determine your reading glasses strength. Just follow a few simple steps:

- You need to take the test without wearing any glasses
- The chart should be around 14 to 16 inches away from you
- Start reading the chart from top
- If you can't read the first line, move to the next
- Continue until you reach a line which you can entirely read clearly
- The number beside the line which you can read clearly is the reading glasses strength that suits you the best